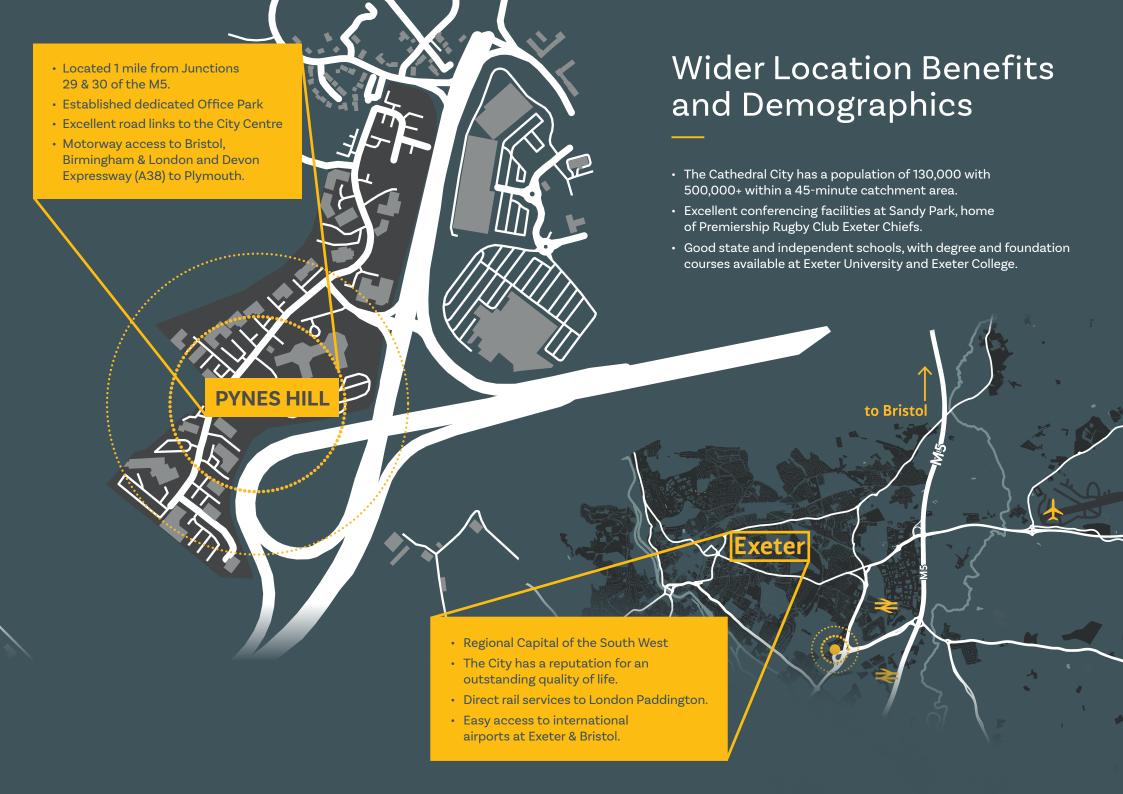

ound        | 8,173 ft² (759 m²)                            | N/A                                        |
| First         | 7,776 ft² (722 m²)                            | 580 ft² (54 m²)                            |
| Second        | 8,066 ft² (749 m²)                            | 580 ft² (54 m²)                            |
| Total         | 24,015 ft <sup>2</sup> (2,231m <sup>2</sup> ) | 1,160 ft <sup>2</sup> (108m <sup>2</sup> ) |
| EV parking    |                                               | 16 Spaces                                  |
| Total Parking |                                               | 81 Spaces                                  |

## **GF - Ground Floor**

- Entrances
- Option for Additional Showers

### 01 - First Floor

Interior CGI location

02 - Second Floor