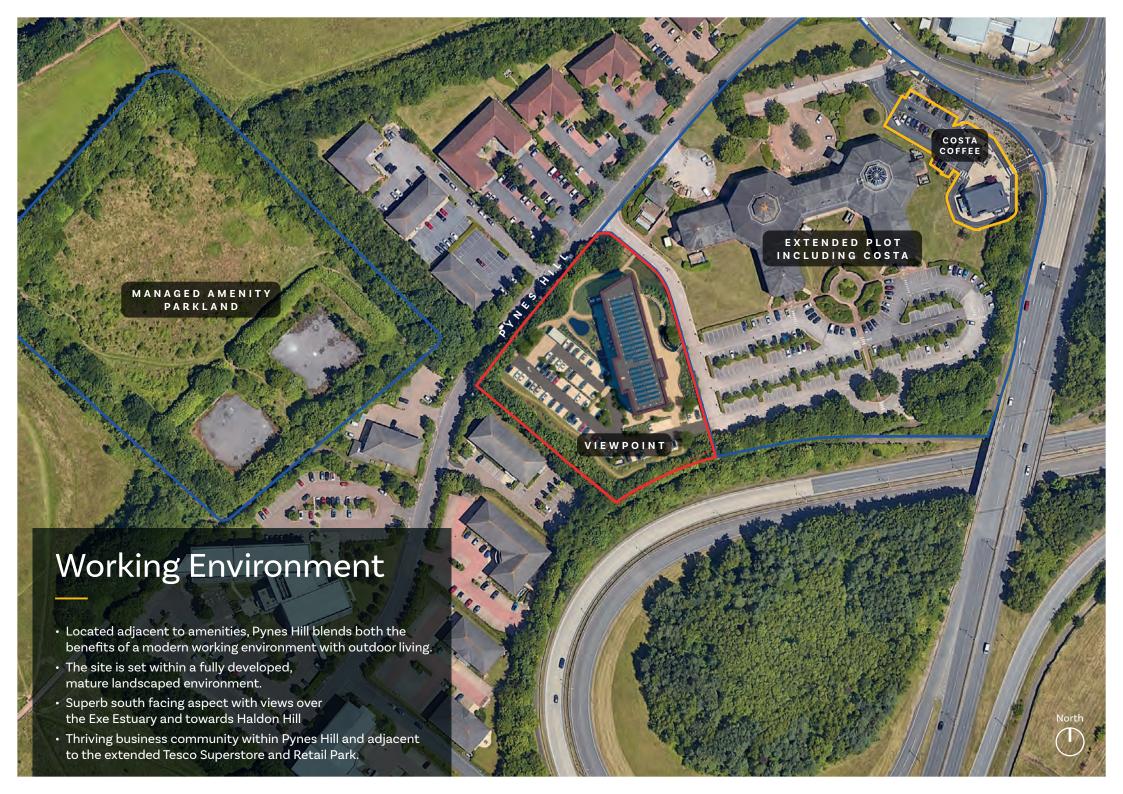

Ground        | 8,173 ft² (759 m²)                            | N/A                                        |
| First         | 7,776 ft² (722 m²)                            | 580 ft² (54 m²)                            |
| Second        | 8,066 ft² (749 m²)                            | 580 ft² (54 m²)                            |
| Total         | 24,015 ft <sup>2</sup> (2,231m <sup>2</sup> ) | 1,160 ft <sup>2</sup> (108m <sup>2</sup> ) |
| EV parking    |                                               | 16 Spaces                                  |
| Total Parking |                                               | 81 Spaces                                  |

## **GF - Ground Floor**

- Entrances
- Option for Additional Showers

### 01 - First Floor

Interior CGI location

02 - Second Floor