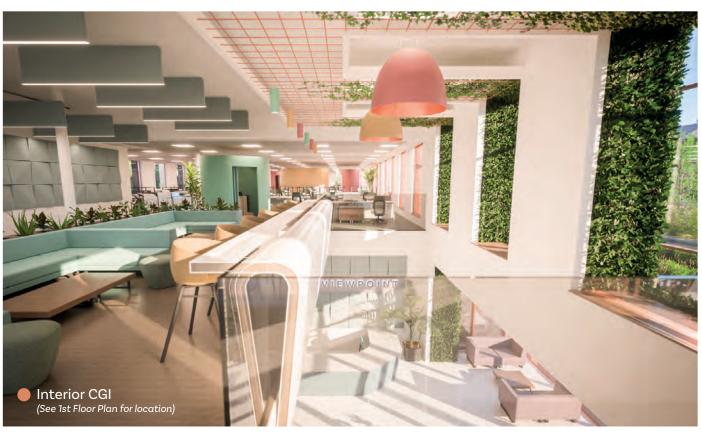

# Indicative Floor Plans

# BALCONY BALCONY

### **Accommodation & Terms**

Bespoke design to accommodate occupiers' specific size and specification requirements can be provided on a freehold or leasehold basis.

| Floor         | NIA                                           | Balconies                                  |
|---------------|-----------------------------------------------|--------------------------------------------|
| Ground        | 8,173 ft² (759 m²)                            | N/A                                        |
| First         | 7,776 ft² (722 m²)                            | 580 ft² (54 m²)                            |
| Second        | 8,066 ft² (749 m²)                            | 580 ft² (54 m²)                            |
| Total         | 24,015 f