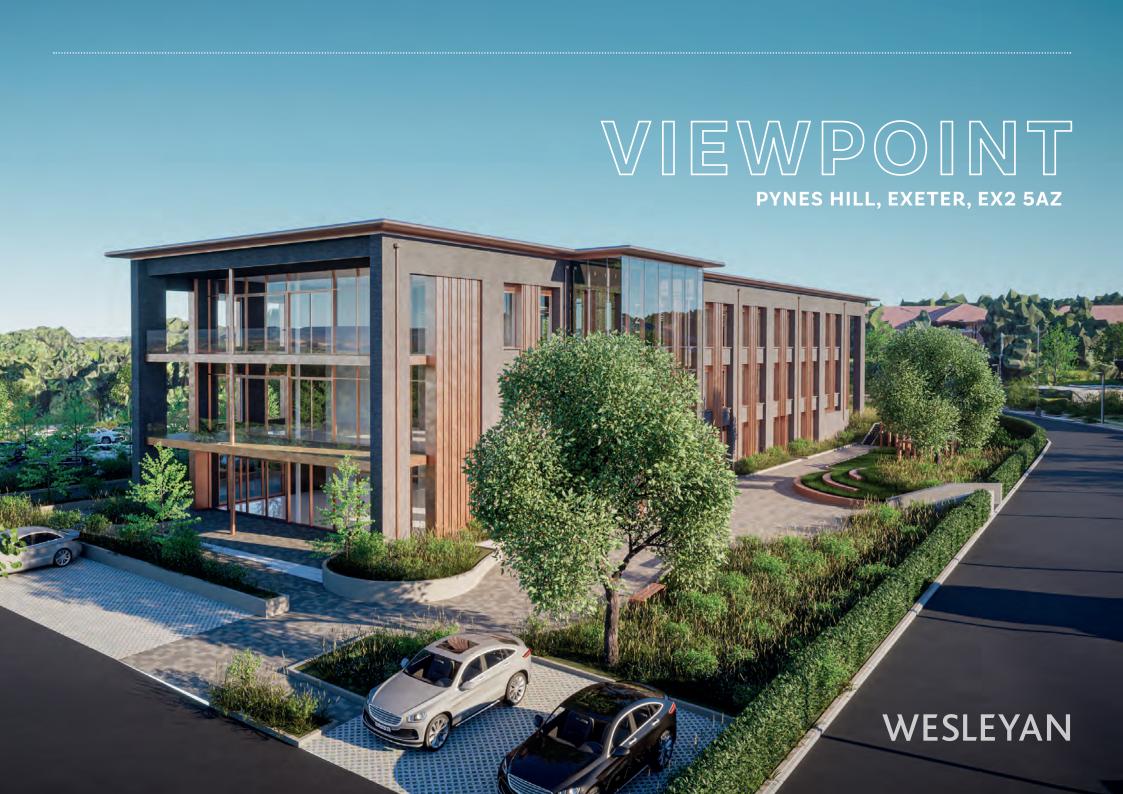

# Indicative Floor Plans

# BALCONY BALCONY

### **Accommodation & Terms**

Bespoke design to accommodate occupiers' specific size and specification requirements can be provided on a freehold or leasehold basis.

| Floor         | NIA                                           | Balconies                                  |
|---------------|-----------------------------------------------|--------------------------------------------|
| Ground        | 8,173 ft² (759 m²)                            | N/A                                        |
| First         | 7,776 ft² (722 m²)                            | 580 ft² (54 m²)                            |
| Second        | 8,066 ft² (749 m²)                            | 580 ft² (54 m²)                            |
| Total         | 24