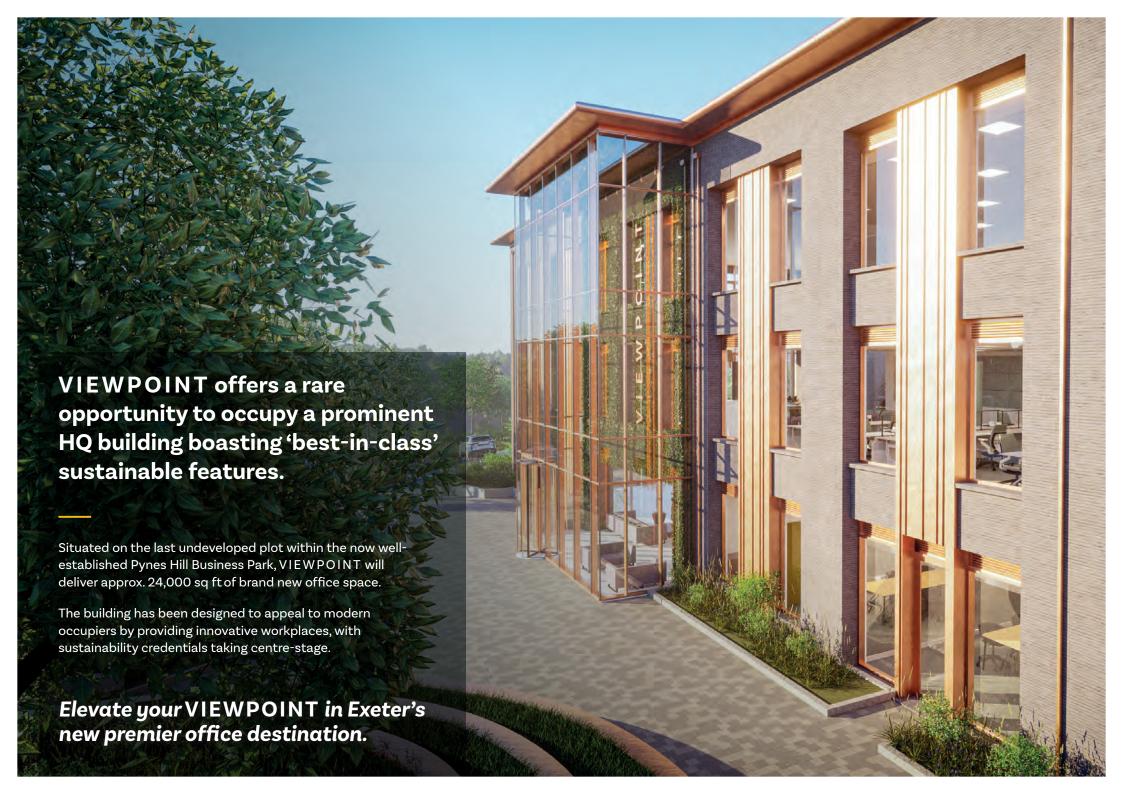

# Indicative Floor Plans

# BALCONY BALCONY

### **Accommodation & Terms**

Bespoke design to accommodate occupiers' specific size and specification requirements can be provided on a freehold or leasehold basis.

| Floor         | NIA                                           | Balconies                                  |
|---------------|-----------------------------------------------|--------------------------------------------|
| Ground        | 8,173 ft² (759 m²)                            | N/A                                        |
| First         | 7,776 ft² (722 m²)                            | 580 ft² (54 m²)                            |
| Second        | 8,066 ft² (749 m²)                            | 580 ft² (54 m²)                            |
| Total         | 24,0