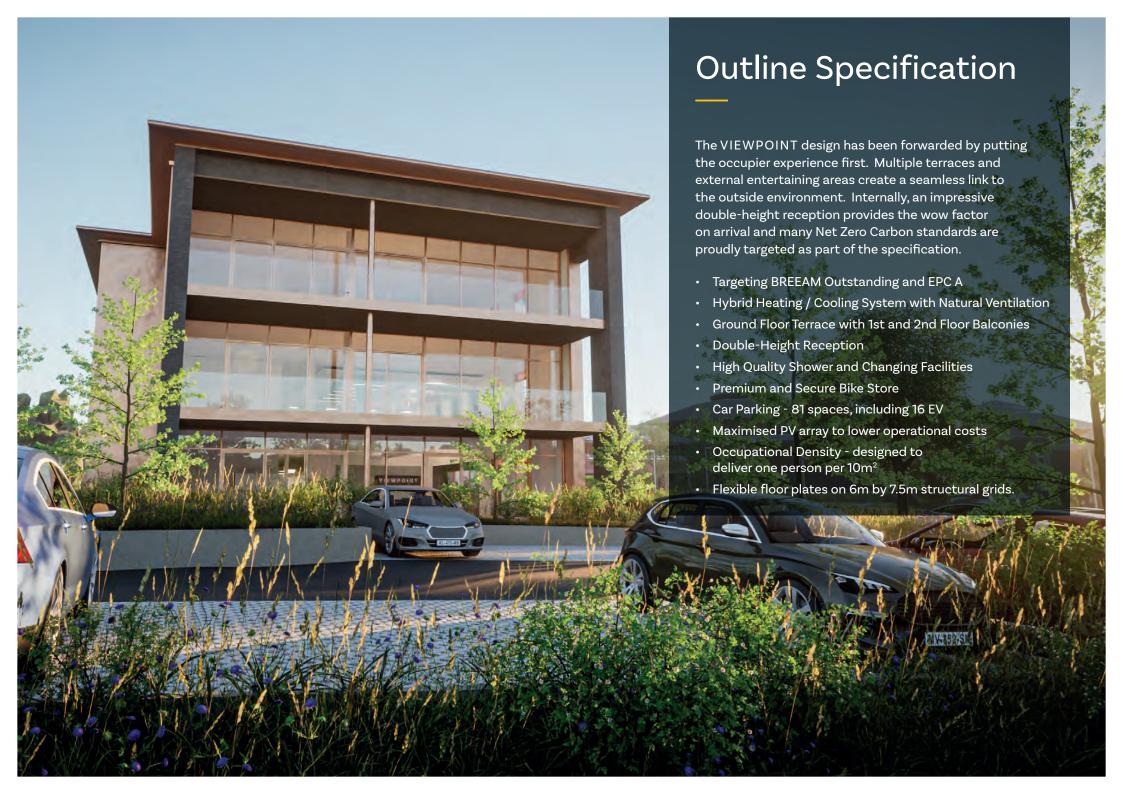

### **Accommodation & Terms**

Bespoke design to accommodate occupiers' specific size and specification requirements can be provided on a freehold or leasehold basis.

| Floor         | NIA                                           | Balconies                                  |
|---------------|-----------------------------------------------|--------------------------------------------|
| Ground        | 8,173 ft² (759 m²)                            | N/A                                        |
| First         | 7,776 ft² (722 m²)                            | 580 ft² (54 m²)                            |
| Second        | 8,066 ft² (749 m²)                            | 580 ft² (54 m²)                            |
| Total         | 24,015 ft <sup>2</sup> (2,231m <sup>2</sup> ) | 1,160 ft <sup>2</sup> (108m <sup>2</sup> ) |
| EV parking    |                                               | 16 Spaces                                  |
| Total Parking |                                               | 81 Spaces                                  |