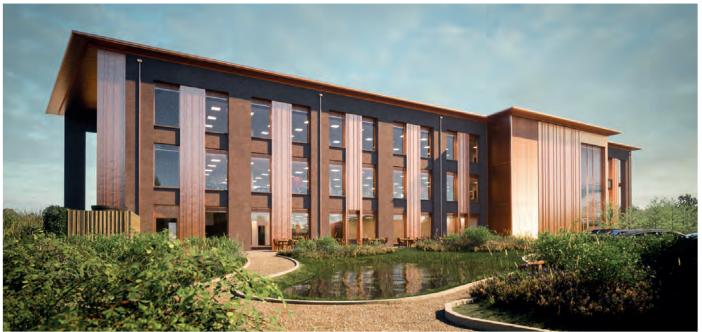

# Indicative Floor Plans

# BALCONY BALCONY

### **Accommodation & Terms**

Bespoke design to accommodate occupiers' specific size and specification requirements can be provided on a freehold or leasehold basis.

| Floor         | NIA                                           | Balconies                                  |
|---------------|-----------------------------------------------|--------------------------------------------|
| Ground        | 8,173 ft² (759 m²)                            | N/A                                        |
| First         | 7,776 ft² (722 m²)                            | 580 ft² (54 m²)                            |
| Second        | 8,066 ft² (749 m²)                            | 580 ft² (54 m²)                            |
| Total         | 24,015 ft