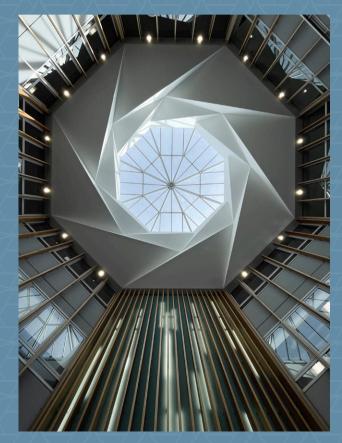

## **APERTURE EAST**

The refurbishment of Aperture East undertaken in 2017 features a spectacular Atrium with a glazed aperture forming a spectacular light well which is central to the office space around it.