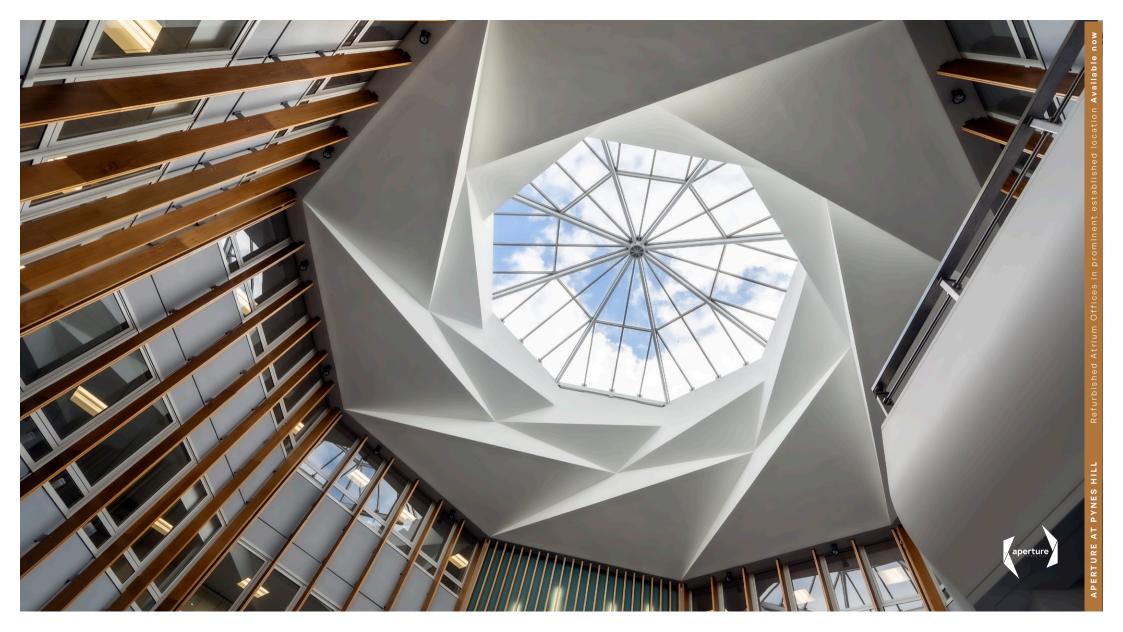

## **APERTURE EAST**

The refurbishment of Aperture East undertaken in 2017 features a spectacular Atrium with a glazed aperture forming a spectacular light well which is central to the office space around it.