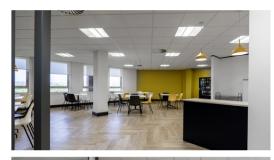

## **APERTURE EAST**

The refurbishment of Aperture East undertaken in 2017 features a spectacular Atrium with a glazed aperture forming a spectacular light well which is central to the office space around it.

## **SPECIFICATION**

The available space is located on the ground floors of Aperture East & West plus the first floor in Aperture West which is to be refurbished to provide mainly open plan office space benefiting from the following Grade A specification:

FULLY ACCESSIBLE RAISED FLOORS

SUSPENDED CEILINGS WITH RECESSED LED LIGHTING

LARGE BOARDROOM WITH CONFERENCING FACILITIES AVAILABLE TO HIRE FROM NHS

ROOF MOUNTED SOLAR PV'S

MANNED 24/7 RECEPTION & CONCIERGE SERVICES