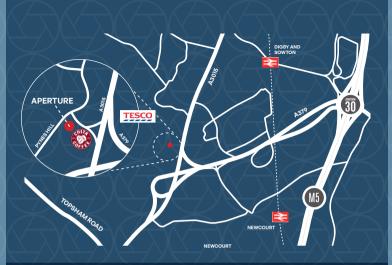

## LOCATION

The Aperture at Pynes Hill is situated in an elevated position just off the A379 on the established office campus location of Pynes Hill less than 1 mile from Junction 30 of the M5 motorway and less than 3 miles from Exeter City Centre.