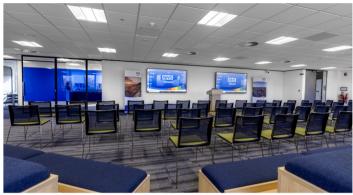

## Boardroom and Conferencing Facilities:

These are available to hire directly from the NHS. The Boardroom has capacity for up to 36 delegates and the Conference Room up to 200 with additional break out rooms and catering facilities.