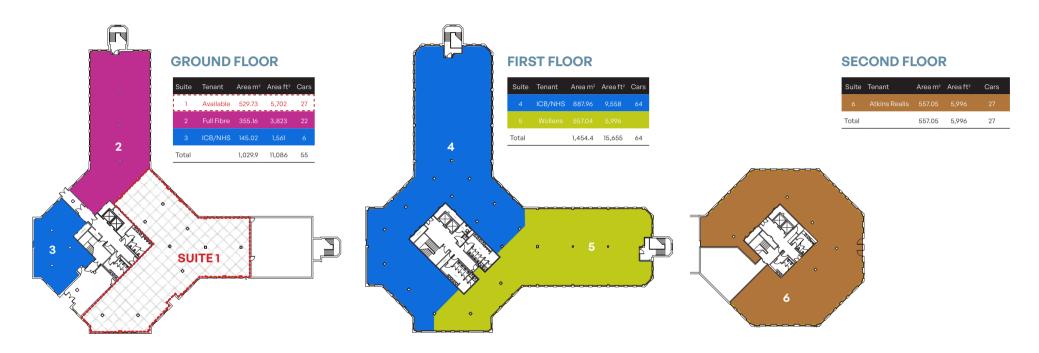

## **APERTURE WEST - ACCOMMODATION**

SUITE 1 AVAILABLE - 5,702 SQ FT

Aperture West = 3097.83 sq m, 33,345 sq ft

289 total allocated car parking spaces for both Aperture East and West

Approximate net internal floor areas

Existing occupiers in Aperture include:

Jacobs, AXA, Atkins, Wollens, Wilmott Dixon, Full Fibre and the NHS