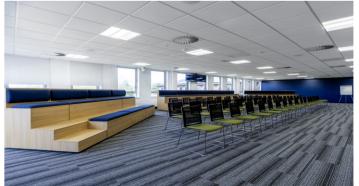

FULLY ACCESSIBLE RAISED FLOORS

SUSPENDED CEILINGS WITH RECESSED LED LIGHTING

LARGE BOARDROOM WITH CONFERENCING FACILITIES AVAILABLE TO HIRE FROM NHS

ROOF MOUNTED SOLAR PV'S

MANNED 24/7 RECEPTION & CONCIERGE SERVICES

## Boardroom and Conferencing Facilities:

These are available to hire directly from the NHS. The Boardroom has capacity for up to 36 delegates and the Conference Room up to 200 with additional break out rooms and catering facilities.