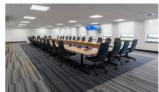

FULLY ACCESSIBLE RAISED FLOORS

SUSPENDED CEILINGS WITH RECESSED LED LIGHTING

LARGE BOARDROOM WITH CONFERENCING FACILITIES AVAILABLE TO HIRE FROM NHS

ROOF MOUNTED SOLAR PV'S

MANNED 24/7 RECEPTION & CONCIERGE SERVICES

## Boardroom and Conferencing Facilities:

These are available to hire directly from the NHS. The Boardroom has capacity for up to 36 delegates and the Conference Room up to 200 with additional break out rooms and catering facilities.