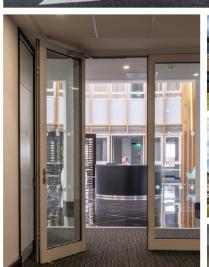

## **APERTURE EAST**

The refurbishment of Aperture East undertaken in 2017 features a spectacular Atrium with a glazed aperture forming a spectacular light well which is central to the office space around it.

FULLY ACCESSIBLE RAISED FLOORS

SUSPENDED CEILINGS WITH RECESSED LED LIGHTING

LARGE BOARDROOM WITH CONFERENCING FACILITIES AVAILABLE TO HIRE FROM NHS

ROOF MOUNTED SOLAR PV'S

MANNED 24/7 RECEPTION & CONCIERGE SERVICES