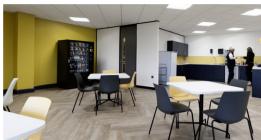

## **SPECIFICATION**

The available space is located on the ground floors of Aperture East & West plus the first floor in Aperture West which is to be refurbished to provide mainly open plan office space benefiting from the following Grade A specification:

FULLY ACCESSIBLE RAISED FLOORS

SUSPENDED CEILINGS WITH RECESSED LED LIGHTING

LARGE BOARDROOM WITH CONFERENCING FACILITIES AVAILABLE TO HIRE FROM NHS

ROOF MOUNTED SOLAR PV'S

MANNED 24/7 RECEPTION & CONCIERGE SERVICES