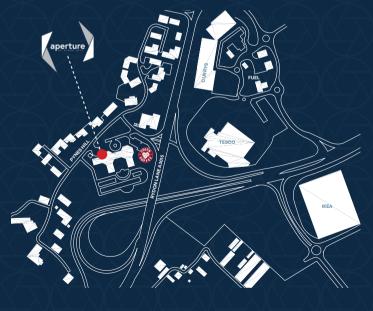

## LOCATION

The Aperture at Pynes Hill is situated in an elevated position just off the A379 on the established office campus location of Pynes Hill less than 1 mile from Junction 30 of the M5 motorway and less than 3 miles from Exeter City Centre.