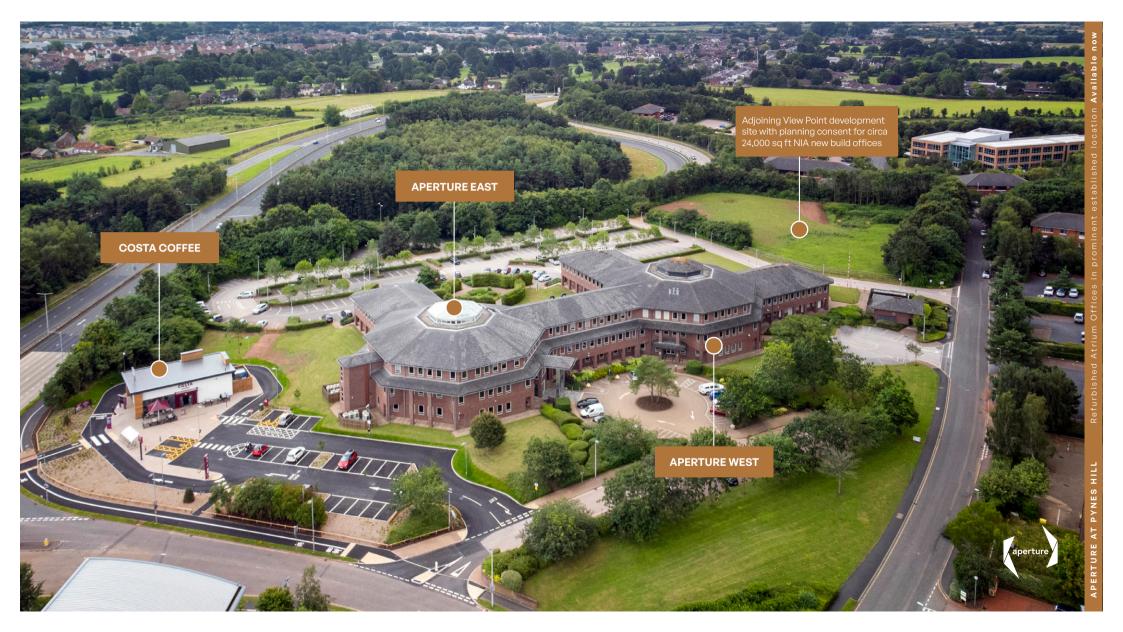

## **APERTURE EAST**

The refurbishment of Aperture East undertaken in 2017 features a spectacular Atrium with a glazed aperture forming a spectacular light well which is central to the office space around it.

## **APERTURE EAST - ACCOMMODATION**

SUITE 2 AVAILABLE - 1,500 UP TO 3,580 SQ FT

Aperture East = 3,002.35 sq m, 32,314 sq ft

289 total allocated car parking spaces for both Aperture East and West

## **APERTURE WEST - ACCOMMODATION**

SUITE 1 AVAILABLE - 5,702 SQ FT

Aperture West = 3097.83 sq m, 33,345 sq ft

289 total allocated car parking spaces for both Aperture East and West

Approximate net internal floor areas