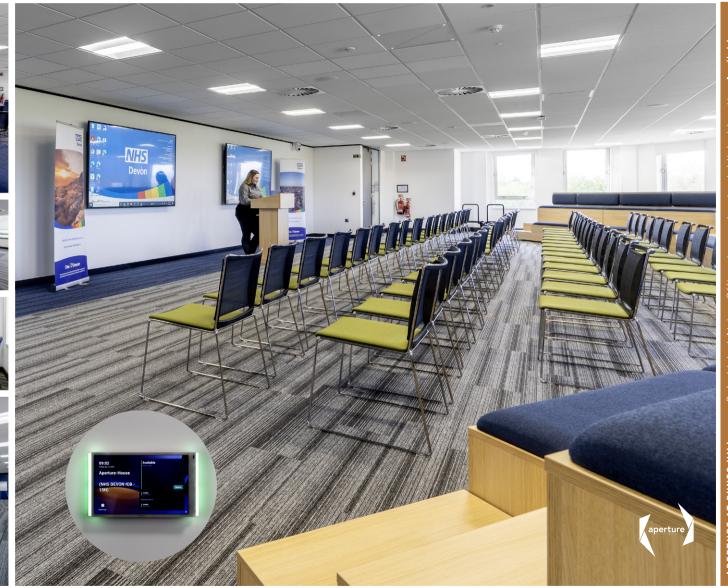

FULLY ACCESSIBLE RAISED FLOORS

SUSPENDED CEILINGS WITH RECESSED LED LIGHTING

LARGE BOARDROOM WITH CONFERENCING FACILITIES AVAILABLE TO HIRE FROM NHS

ROOF MOUNTED SOLAR PV'S

MANNED 24/7 RECEPTION & CONCIERGE SERVICES

## Boardroom and Conferencing Facilities:

These are available to hire directly from the NHS. The Boardroom has capacity for up to 36 delegates and the Conference Room up to 200 with additional break out rooms and catering facilities.