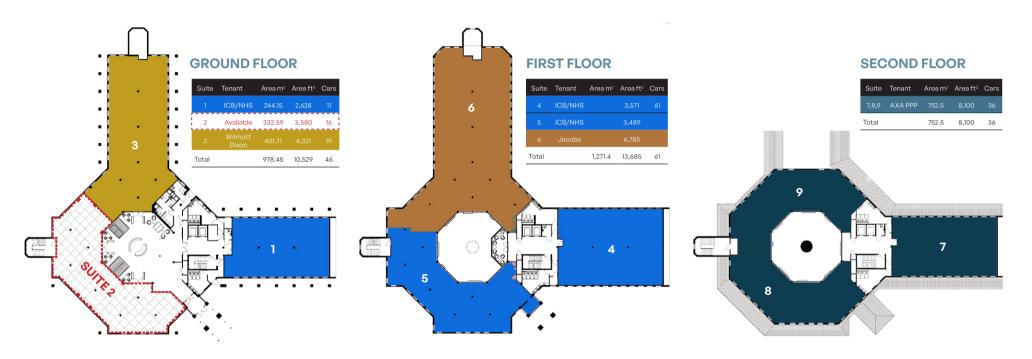

## **APERTURE EAST - ACCOMMODATION**

SUITE 2 AVAILABLE - 1,500 UP TO 3,580 SQ FT

Aperture East = 3,002.35 sq m, 32,314 sq ft

289 total allocated car parking spaces for both Aperture East and West

Existing occupiers in Aperture include:

Jacobs, AXA, Atkins, Wollens, Wilmott Dixon, Full Fibre and the NHS