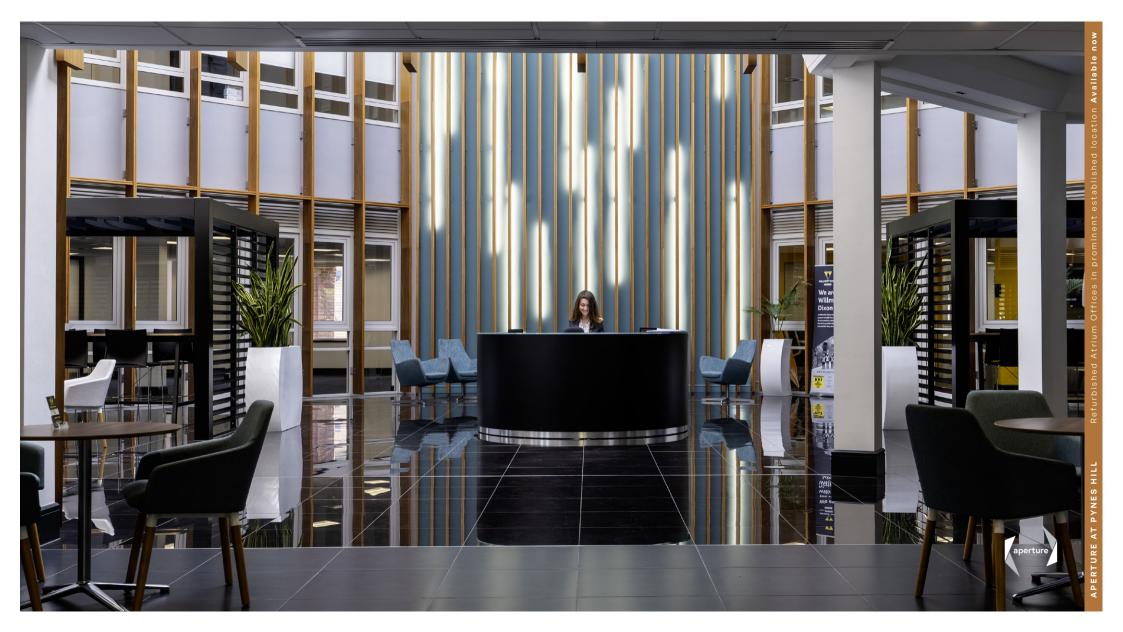

## **APERTURE EAST**

The refurbishment of Aperture East undertaken in 2017 features a spectacular Atrium with a glazed aperture forming a spectacular light well which is central to the office space around it.

FULLY ACCESSIBLE RAISED FLOORS

SUSPENDED CEILINGS WITH RECESSED LED LIGHTING

LARGE BOARDROOM WITH CONFERENCING FACILITIES AVAILABLE TO HIRE FROM NHS

ROOF MOUNTED SOLAR PV'S

MANNED 24/7 RECEPTION & CONCIERGE SERVICES