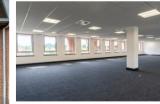

## **APERTURE EAST**

The refurbishment of Aperture East undertaken in 2017 features a spectacular Atrium with a glazed aperture forming a spectacular light well which is central to the office space around it.

## **SPECIFICATION**

The available space is located on the ground floors of Aperture East & West plus the first floor in Aperture West which is to be refurbished to provide mainly open plan office space benefiting from the following Grade A specification:

FULLY ACCESSIBLE RAISED FLOORS

SUSPENDED CEILINGS WITH RECESSED LED LIGHTING

LARGE BOARDROOM WITH CONFERENCING FACILITIES AVAILABLE TO HIRE FROM NHS

ROOF MOUNTED SOLAR PV'S

MANNED 24/7 RECEPTION & CONCIERGE SERVICES